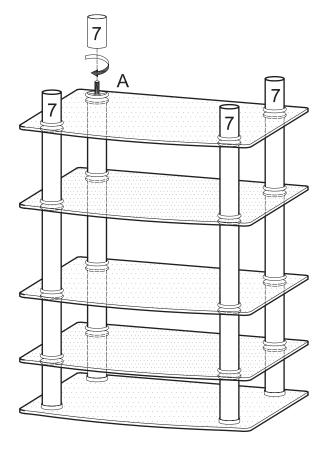

Step 17

Step 18

Screw cylinders (7) onto long rods (A). Note that cylinders (7) will fit snuggly inside the decorative rings placed in the previous step.

Step 19

Insert caps (D) into cylinders (7). Note that caps (D) may come pre-inserted into cylinders (7).